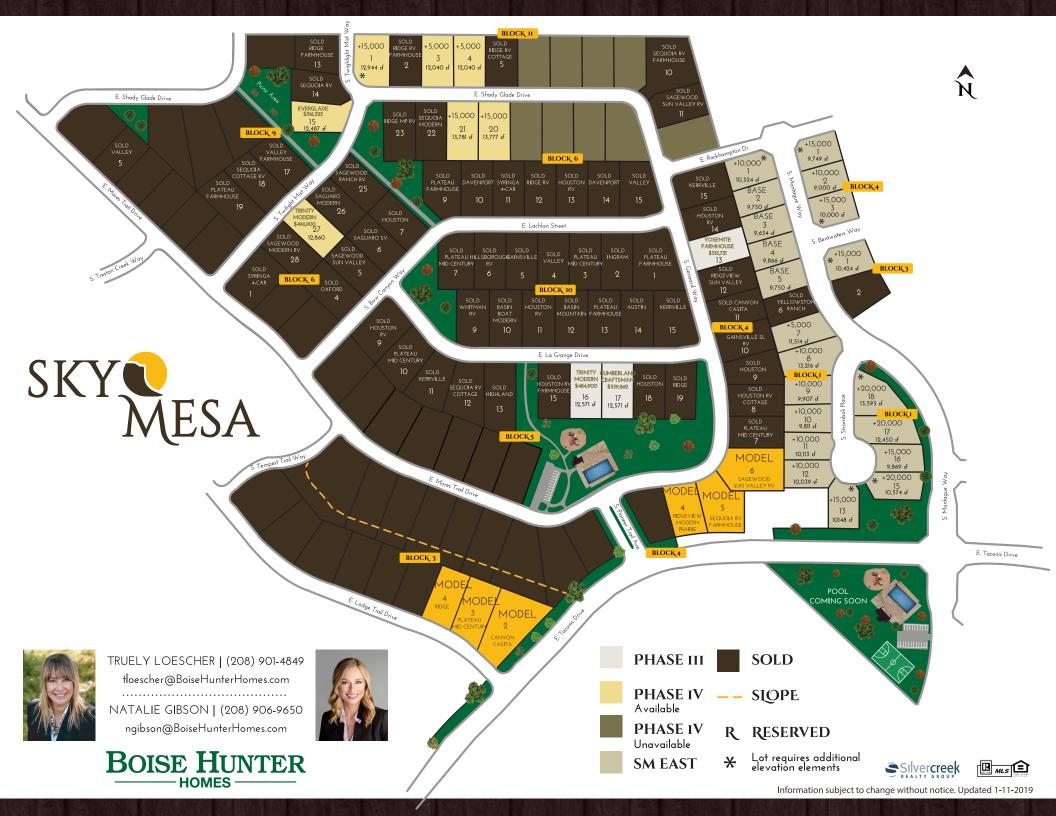

## MERIDIAN

🚖 Sky Mesa

- Large Homesites
- RV Garages Welcome
- Starting in the \$400's

Sales Center: 2468 E. Lodge Trail Drive

\*Prices subject to change and are not guaranteed.