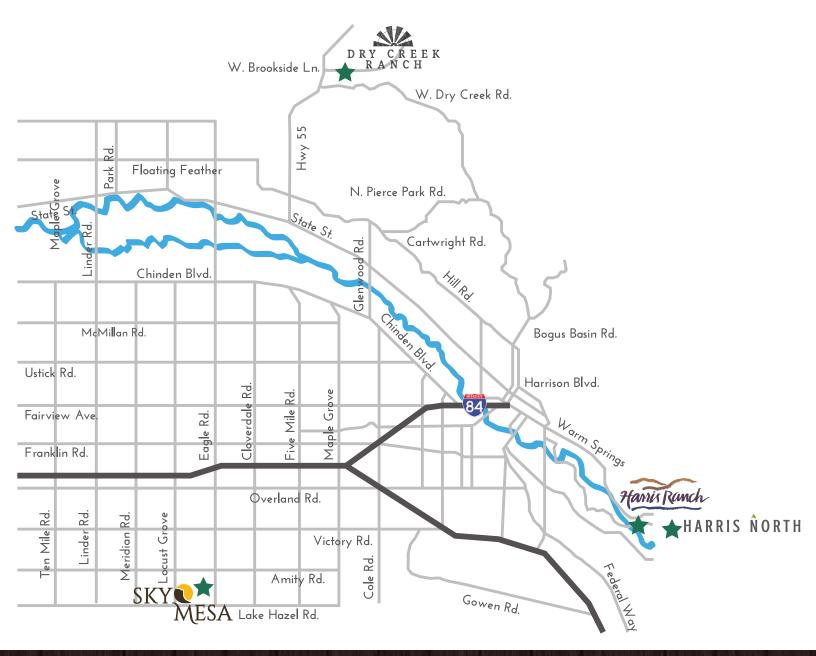

# BOISE

- 🚖 Harris North
  - Foothill VIEW Homes!
  - Nature at Your Footsteps
  - Starting in the \$600's

Sales Center: 5573 E. Hootowl Drive

THarris Ranch - Barber Junction

- 2 & 3-Story Homes
- Penthouses
- Starting in the \$400's

Sales Center: 3818 S. Millbrook Way

# EAGLE (Ada County)

### 🔭 Dry Creek Ranch

- Farm to Table Community
- Creekside Lots
- Starting in the \$400's

Sales Center: Coming Soon!

## MERIDIAN

🚖 Sky Mesa

- Large Homesites
- RV Garages Welcome
- Starting in the \$400's

Sales Center: 2468 E. Lodge Trail Drive

\*Prices subject to change and are not guaranteed.

# ONLY THE BEST LOCATIONS

BoiseHunterHomes.com

CRosco@BoiseHunterHomes.com

kw.

KristinSherman@kw.com