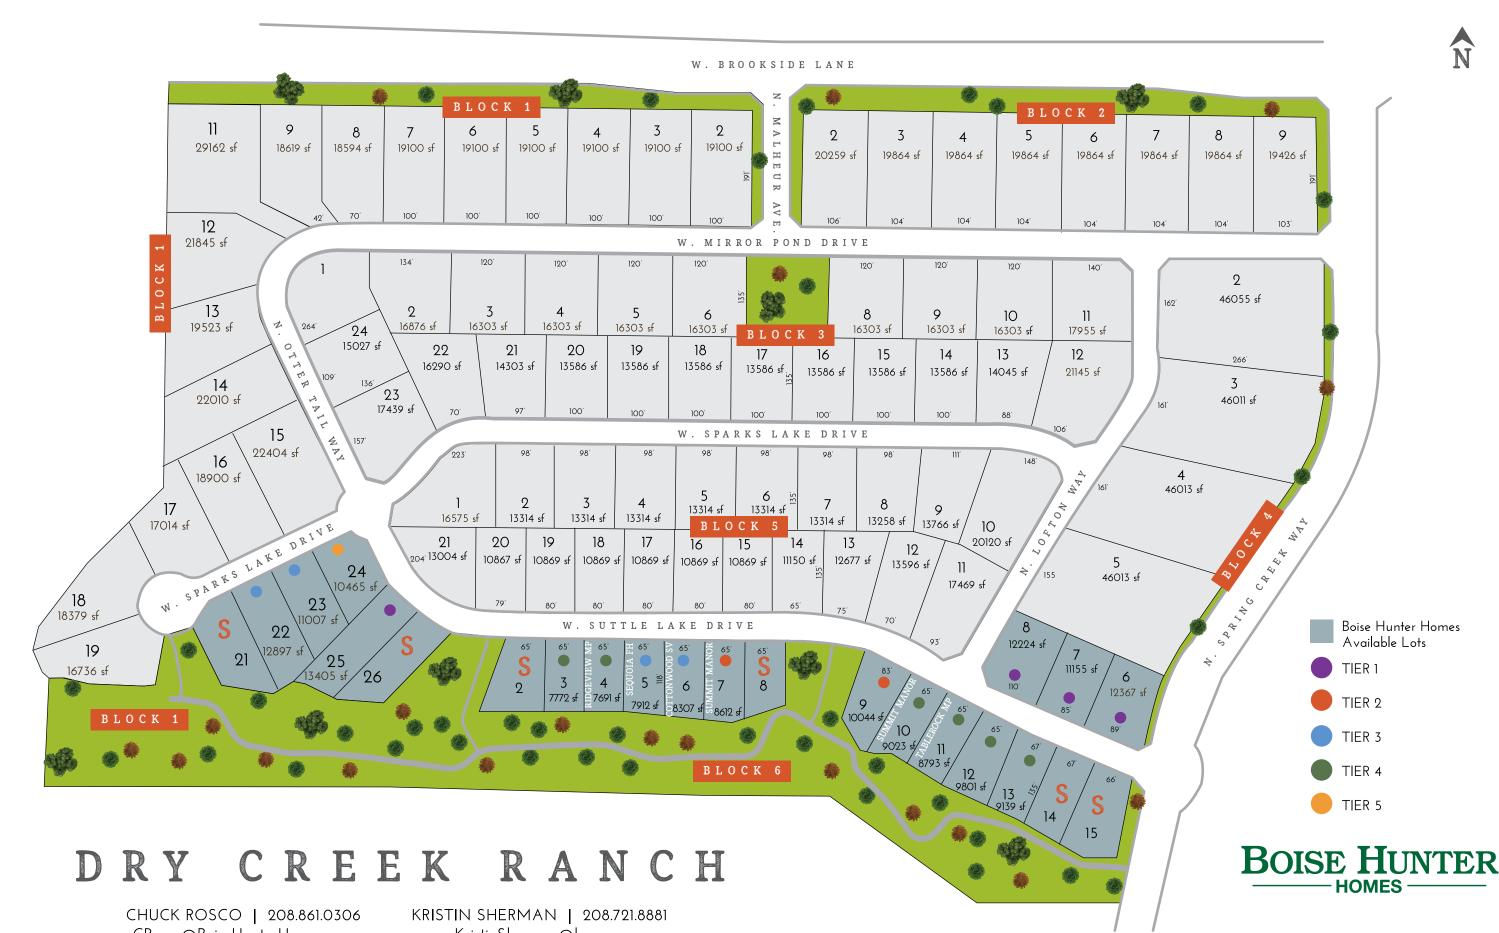

### 🔭 Dry Creek Ranch

- Farm to Table Community
- Creekside Lots
- Starting in the \$400's

Sales Center: Coming Soon!